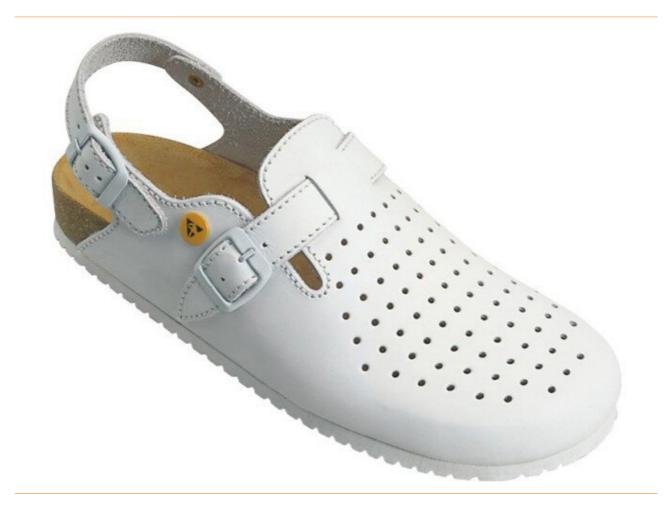

## ESD Clogs Ladies/Men Elektra, heel strap, white, size 39

Due to the anatomically shaped cork footbed with natural rubber and the pleasantly soft leather, this ESD shoe from Warmbier is ideal for your employees in the EPA zone. The heel strap is easy and uncomplicated to attach to the foot and ensures a secure hold.

Products for the electronic industry

| length with packaging          | 350 mm                                                                                                                                                                                    |
|--------------------------------|-------------------------------------------------------------------------------------------------------------------------------------------------------------------------------------------|
| width with packaging           | 250 mm                                                                                                                                                                                    |
| height with packaging          | 150 mm                                                                                                                                                                                    |
| order unit                     | 1 pair                                                                                                                                                                                    |
| content unit                   | 1 pair                                                                                                                                                                                    |
| colour manufacturer            | whitely                                                                                                                                                                                   |
| Colour                         | white                                                                                                                                                                                     |
| typical bleeder resistance     | 10 <sup>5</sup> - 10 <sup>7</sup> Ohm                                                                                                                                                     |
| gender                         | unisex                                                                                                                                                                                    |
| shoe execution                 | Clogs, lady's shoe                                                                                                                                                                        |
| features shoes                 | <ul> <li>Two buckles</li> <li>Cork footbed with natural rubber</li> <li>Dissipative polyurethane outsole</li> <li>PCP-free materials</li> <li>Conductive rubber contact points</li> </ul> |
|                                | <ul><li>Marking with ESD symbol</li><li>heel strap</li></ul>                                                                                                                              |
| material shoes                 | Marking with ESD symbol                                                                                                                                                                   |
| material shoes<br>shoe size EU | <ul><li>Marking with ESD symbol</li><li>heel strap</li></ul>                                                                                                                              |