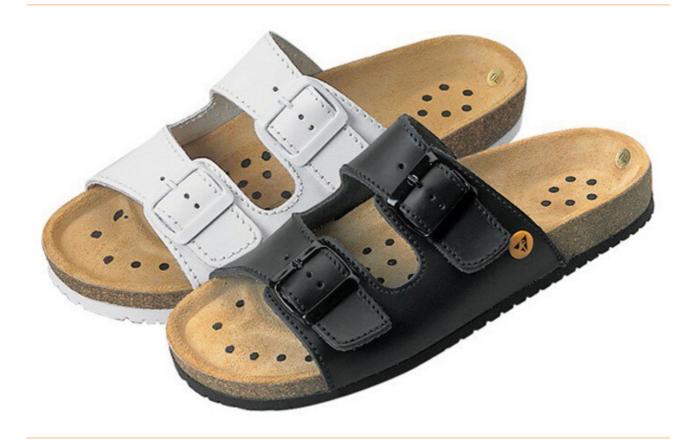

## ESD Slide Ladies/Men Electra, blue, size 46, Loraflex

Due to the anatomically shaped cork footbed with natural rubber and the pleasantly soft leather, this ESD shoe from Warmbier is ideal for your employees in the EPA zone.

- Good fit
- Pleasant wearing comfort

| item number                   | WL33596                                                                             |
|-------------------------------|-------------------------------------------------------------------------------------|
| model                         | 2550.79453.46                                                                       |
| manufacturer                  | WARMBIER                                                                            |
| GPSR manufacturer information | Wolfgang WARMBIER<br>Untere Gießwiesen 21<br>DE-78247 Hilzingen<br>www.warmbier.com |
| length with packaging         | 350 mm                                                                              |
| width with packaging          | 250 mm                                                                              |
| height with packaging         | 150 mm                                                                              |

Products for the electronic industry

| order unit                 | 1 pair                                                                                                                                                                                                                     |
|----------------------------|----------------------------------------------------------------------------------------------------------------------------------------------------------------------------------------------------------------------------|
| content unit               | 1 pair                                                                                                                                                                                                                     |
| colour manufacturer        | blue                                                                                                                                                                                                                       |
| Colour                     | blue                                                                                                                                                                                                                       |
| typical bleeder resistance | 10 <sup>5</sup> - 10 <sup>7</sup> Ohm                                                                                                                                                                                      |
| gender                     | unisex                                                                                                                                                                                                                     |
| shoe execution             | lady's shoe, sandal                                                                                                                                                                                                        |
| features shoes             | <ul> <li>Two buckles</li> <li>Cork footbed with natural rubber</li> <li>Dissipative polyurethane outsole</li> <li>PCP-free materials</li> <li>Conductive rubber contact points</li> <li>Marking with ESD symbol</li> </ul> |
| material shoes             | leather                                                                                                                                                                                                                    |
| shoe size EU               | 46                                                                                                                                                                                                                         |
| ESD safe                   | yes                                                                                                                                                                                                                        |