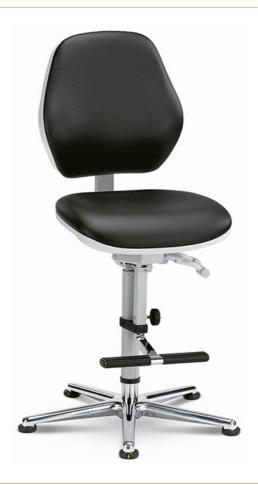

## Cleanroom ESD work chair Basic 3, with glider and ascending aid, permanent contact

For your workplace in the clean room area, you are optimally equipped with the clean room Basic 3 with glides and climbing aid. The seat height can be adjusted from 620 to 870 mm, making the work chair ideal for higher workplaces.

- Backrest height adjustment
- Polished aluminium base
- disinfectant-resistant and GMP-compliant
- Clean room class 3 according to EN ISO 14644-1
- Conductive according to EN 61340-5-1

| item number | WL33462   |
|-------------|-----------|
| model       | 9141-2571 |
| model line  | Basic     |

Products for the electronic industry

| manufacturer                | BIMOS             |
|-----------------------------|-------------------|
| manufacturer item number    | 9141-2571         |
| order unit                  | 1 piece           |
| content unit                | 1 piece           |
| type of chair               | glides            |
| colour upholstery           | black             |
| material upholstery         | imitation leather |
| five-star base              | yes               |
| footrest                    | yes               |
| chair frame colour          | grey              |
| gas spring                  | yes               |
| permanent contact mechanism | yes               |
| backrest heigth             | 430 mm            |
| seat height adjustment      | 620 – 870 mm      |
| ESD safe                    | yes               |