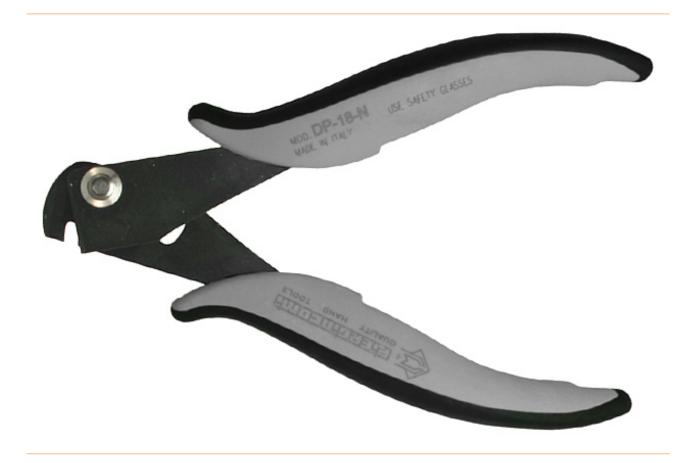

## ESD bar separator, manual, for PCB boards, 1.5 mm

ESD manual depaneling tool to separate PCBs, 1,5 mm

- A manual panel cutting tool for fast, economical and safe cutting of larger panels from several PCB panels, leaving well machined cut surfaces
- the maximum length of the isthmus (Tab) must not exceed 3.0 mm.
- · cutting force: 3 kg
- thickness of the blades: 1,5 mm