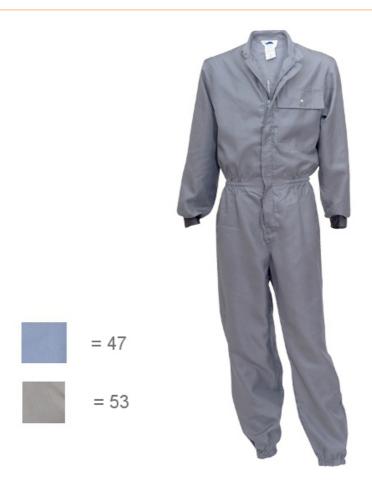

## Cleanroom overall HABETEX® climatic Pro, size 54/56, gray

The tried and tested cleanroom fabric impresses with an ideal combination of particularly high wearing comfort and optimised strength, as well as with its very low weight per unit area. The processing of The processing of HABETEX® climatic Pro is specially adapted to the special cleanroom requirements.

1-colour: stand-up collar; concealed 2-way zip; 1 patch breast pocket with flap and concealed Velcro fastener; 1 back pocket on the right with flap, without fastener; 1 spatula pocket on the right; waist adjustment by means of integrated elastic; ventilation by means of collars in the back; sleeve cuffs made of bi-elastic material; leg ends with elastic.

- 1-color
- stand-up collar
- concealed 2-way PVC zipper
- 1 breast pocket with flaps and PVC snap fastener
- 1 back pocket on the right with flap, without fastening
- 1 filler pocket on the right
- Waist adjustment with integrated elastic band

## • Ventilation through Ko

| item number              | WL33351                                            |
|--------------------------|----------------------------------------------------|
| model                    | Habetex Climatic OV-GR                             |
| model line               | HABETEX Climatic pro                               |
| manufacturer             | HB SCHUTZBEKLEIDUNG                                |
| manufacturer item number | 06015 37008 000 53-54/56                           |
| length with packaging    | 380 mm                                             |
| width with packaging     | 220 mm                                             |
| height with packaging    | 24 mm                                              |
| Packaging volume         | 2.0064 dm <sup>3</sup>                             |
| order unit               | 1 piece                                            |
| content unit             | 1 piece                                            |
| Colour                   | grey                                               |
| material                 | HABETEX®climatic Pro: 72 % viscose, 28 % polyester |
| product series           | HABETEX® climatic Pro                              |
| gender                   | unisex                                             |
| size                     | 54/56                                              |
| double size clothing     | 54-56                                              |
| sleeve's length          | long sleeves                                       |
| material composition     | 72% viscose, 28% polyester                         |
| basis weight             | 105 g/m <sup>2</sup>                               |
| ESD safe                 | no                                                 |