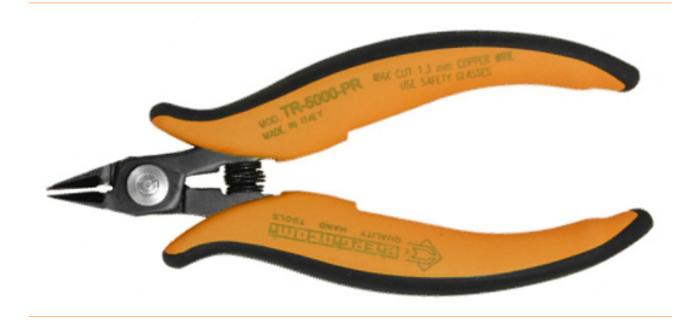

## Side cutter, without bevel, Cu 1.30 mm, 138 mm

## П

Strong flush cutter with very pointed blades for the cutting of copper wire and other soft materials. Tool length 138mm. Ergonomic bi-material handles for a better grip. Anti-reflection and anti-oxidation surface treatment (phosphate coating). Steel thickness 5mm.

without bevel

• Diameter (copper) up to: 1.30 mm

• Length: 138 mm

| item number              | WL33030       |
|--------------------------|---------------|
| model                    | TR 5000 PR    |
| manufacturer             | PIERGIACOMI   |
| manufacturer item number | TR 5000 PR    |
| order unit               | 1 piece       |
| content unit             | 1 piece       |
| VDE                      | no            |
| Cut form                 | without bevel |
| ESD safe                 | no            |
| tool length              | 138 mm        |
| type of side cutter      | side cutter   |