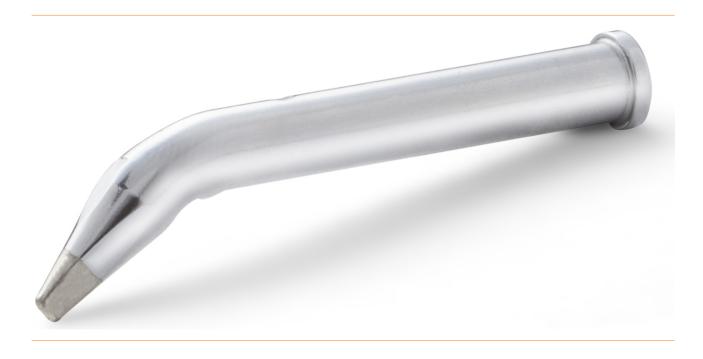

## Weller soldering tips XT-BX chisel-shaped, 30° bent, 0.8 x 2.4 $\,$ mm

- XT tips for WXP, WXP 120, WP 120 soldering iron
- for soldering tasks with high heat demand and large solder joints

| WL32909     |
|-------------|
| XT BX       |
| WELLER      |
| T0054474499 |
| 1 piece     |
| 1 piece     |
| 6 mm        |
| XT Series   |
| НМ          |
| XT          |
| 30 °        |
| 51.5 mm     |
| 2.4 mm      |
| 0.094 in    |
|             |

Products for the electronic industry

| tip thickness           | 0.8 mm                    |
|-------------------------|---------------------------|
| tip thickness in inches | 0.03 in                   |
| soldering tip diameter  | 6 mm                      |
| tip shape               | chisel-shaped             |
| tip alignment           | straight                  |
| suitable handpiece      | WP 120, WP 120IG, WXP 120 |
| suitable handle         | WXP 120, WP 120, WP 120IG |