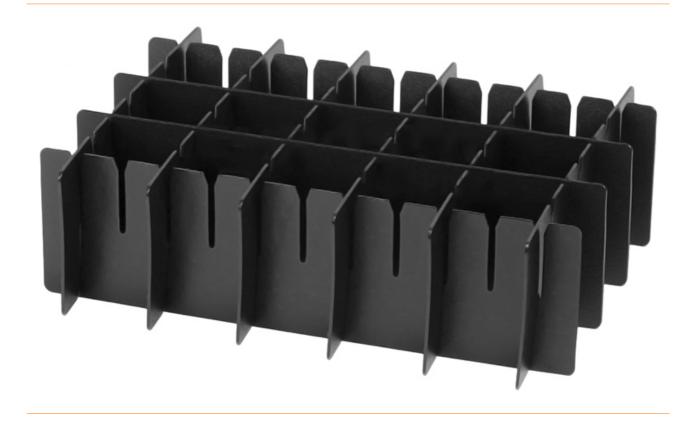

## ESD divider for compartments, 250x100 mm

The use of ESD bars for compartments prevents damage to the sensitive electronic bearing plates.

- made of conductive PE
- Bridge for compartments

| item number         | WL32884     |
|---------------------|-------------|
| model               | 23-172-7101 |
| manufacturer        | DIVERSE     |
| length              | 250 mm      |
| width               | 100 mm      |
| order unit          | 1 piece     |
| content unit        | 1 piece     |
| colour              | black       |
| colour manufacturer | black       |
| Colour              | black       |
|                     |             |