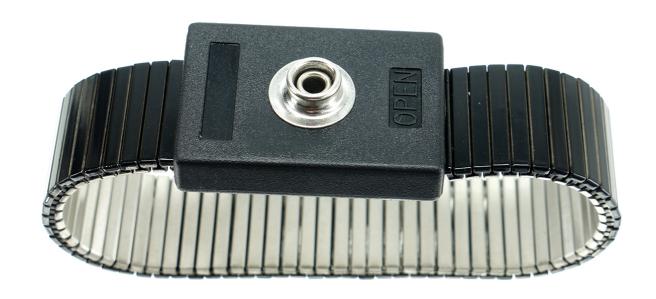

## ESD bracelet metal, 7 mm push button

The metal ESD bracelets from SafeGuard can be optimally adapted to each wrist with the help of the fold-out buckle and thus guarantee a safe earthing of the employees.

- Metal links black
- maximum user safety
- nickel-free
- easily adjustable hinged buckle
- tested according to BGI 818: 2001

| item number              | WL32797            |
|--------------------------|--------------------|
| model                    | SG-AB-7DK-SCH      |
| manufacturer             | SAFEGUARD          |
| manufacturer item number | SG-AB-7DK-SCH      |
| order unit               | 1 piece            |
| content unit             | 1 piece            |
| colour                   | black              |
| colour manufacturer      | black              |
| Colour                   | black              |
| Connection 1             | Push button: Ø 7mm |
| connection               | 7 mm press stud    |