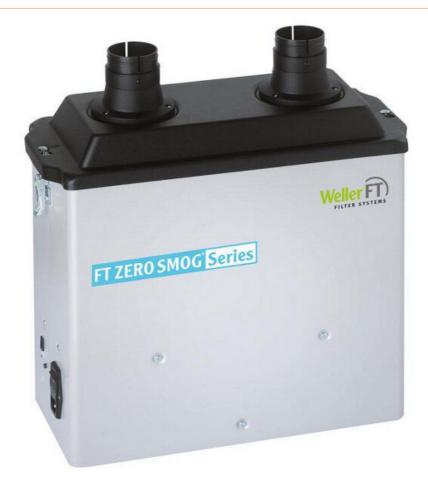

ESD extraction unit MG 130 for soldering fumes, without accessories, for 1-2 workstations, 140 m<sup>3</sup>/h at 2,300 Pa

- Extraction unit for use at 1 2 workstations
- Filter alarm and 3-stage volume flow setting
- Switch-mode power supply 100 240 V, for worldwide use in all voltage networks
- Extra slim design
- The MG 130 extraction unit is simple to install and easy to operate.