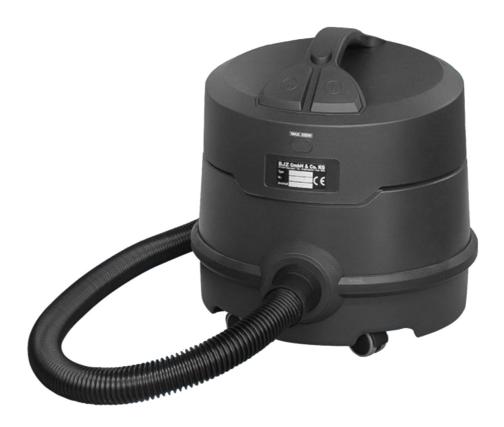

## ESD vacuum cleaner Silent Vac, 800 Watt, 8 Liter

The ESD vacuum cleaner EPA-VAC is suitable for use in ESD protection zones (EPA). It has a low-noise motor and enables extremely quiet vacuuming with 54 dB at the lowest level. The ESD vacuum cleaner consists of black polypropylene, which is permanently electrostatically volume-conductive. Its chassis is equipped with five conductive rollers. It has two suction stages and a 4-fold filter system.

• Housing and accessories dissipative

Nominal power: 800 Watt

• HxWxD: 370 x 370 x 380 mm

• Operating radius: 15 m

• Max. Negative pressure: 24 kPa

• Max. Air flow rate: 32 L/s

• Permanent fine dust filter

• HEPA filter (H13)

motor protection filter

Micro filter bags

• Bag volume: 8 I • Volume 54 db

| item number                | WL32597                              |
|----------------------------|--------------------------------------|
| model                      | Silent VAC                           |
| manufacturer               | WEIDINGER                            |
| length                     | 370 mm                               |
| width                      | 370 mm                               |
| height                     | 380 mm                               |
| order unit                 | 1 piece                              |
| content unit               | 1 piece                              |
| colour manufacturer        | black                                |
| Colour                     | black                                |
| typical bleeder resistance | 10 <sup>7</sup> -10 <sup>8</sup> Ohm |
| power                      | 800 W                                |
| Noise level                | 54 dBA                               |
| capacity                   | 81                                   |
| Maximum suction power      | 210 mBar                             |
| filtration system          | 4-stufig                             |
| ESD safe                   | yes                                  |