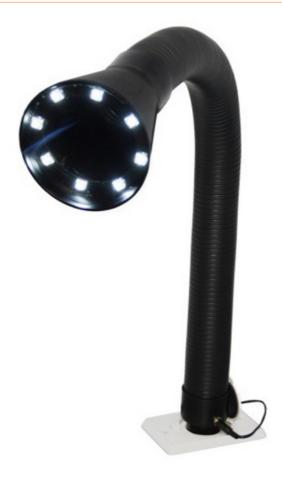

## ESD extraction arm with LED funnel black, D 50 mm, for WLA 250

- for Weidinger WLA 250
- can be easily moved to the angle of prayer for the application
- 8 LED lights at the end of the hopper
- made of antistatic ESD plastic

Products for the electronic industry

| colour           | black   |
|------------------|---------|
| diameter         | 50 mm   |
| diameter of tube | 50 mm   |
| device series    | WLA-250 |
| ESD safe         | yes     |