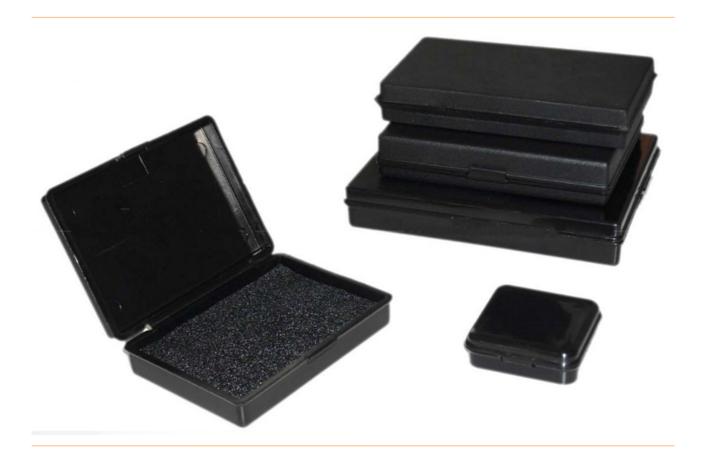

## ESD small parts container with hinged lid and filling, 227x125x40 mm, black

Conductive boxes with hinged lid and black, dissipative PE rigid foam on the underside, which offer high mechanical and electrostatic protection during the storage and transport of components.

- Small parts container with hinged lid
- made of conductive PP, black
- Internal dimensions 227x125x40 mm
- with PE foam filling

| item number  | WL32393     |
|--------------|-------------|
| model        | 25-313-0044 |
| manufacturer | DIVERSE     |
| length       | 227 mm      |
| width        | 227 mm      |