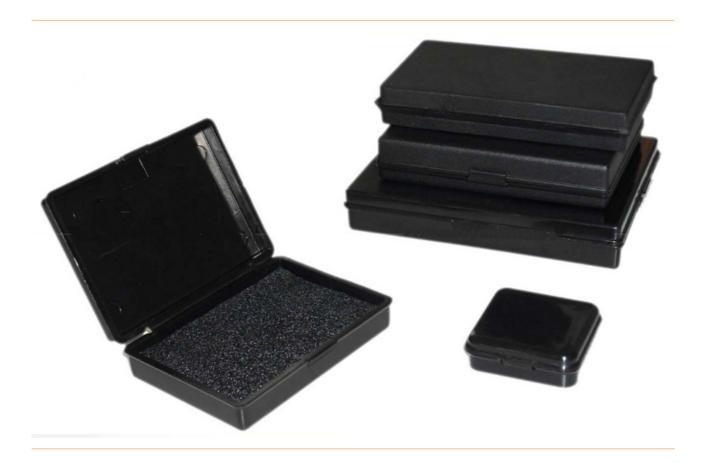

## ESD small parts container with hinged lid and filling, 97x54x14 mm, black

Conductive boxes with hinged lid and black, dissipative PE rigid foam on the underside, which offer high mechanical and electrostatic protection during the storage and transport of components.

- Small parts container with hinged lid
- made of conductive PP, black
- Internal dimensions 97 x 54 x 14mm
- with PE foam filling

| item number  | WL32388     |
|--------------|-------------|
| model        | 25-313-0012 |
| manufacturer | DIVERSE     |
| length       | 97 mm       |
| width        | 97 mm       |