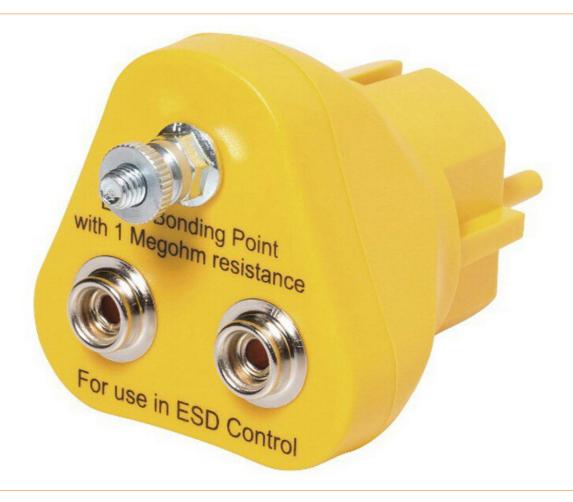

## ESD earthing plug, 2x 10 mm push-button, yellow

The Safeguard ESD grounding plug is used to protect electronic devices and components from damage caused by electrostatic discharge. This plug is yellow in color and has 2 push buttons, each 10mm in size. By using this plug, you can discharge static electricity from people or objects to prevent damage to electronic devices and components. Each of the 2 push buttons has a size of 10mm, which makes it possible to ensure easy handling. The yellow design of the plug helps to quickly identify and access it. By using Safeguard's ESD grounding plug, you can be sure that electronics in the environment are protected from damage caused by electrostatic discharge.

- without cable for EU socket outlet
- Connection: 2x10 mm push button
- additionally 1 x screw connection M5

item number

WL32123

Products for the electronic industry

| model                         | SG-ES-2x10DK-GE                                                |
|-------------------------------|----------------------------------------------------------------|
| manufacturer                  | SAFEGUARD                                                      |
| manufacturer item number      | SG-ES-2X10DK-GE                                                |
| GPSR manufacturer information | Weidinger GmbH<br>Hertha-Sponer-Str. 1a<br>DE-82216 Gernlinden |
| order unit                    | 1 piece                                                        |
| content unit                  | 1 piece                                                        |
| colour manufacturer           | yellow                                                         |
| Colour                        | yellow                                                         |
| typical bleeder resistance    | Pro Anschluss 1 MOhm Sicherheitswiderstand                     |
| connection                    | 2x 10 mm press stud                                            |
| ESD safe                      | yes                                                            |