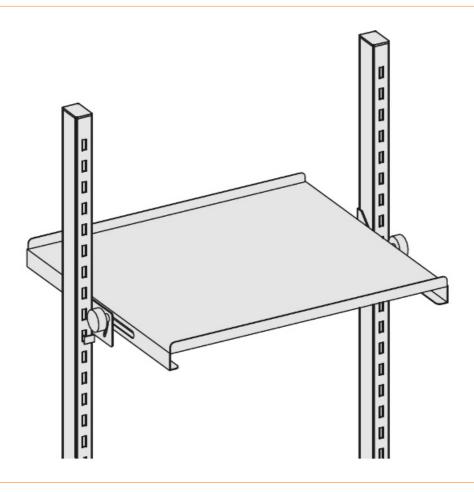

## Storage board Sintro inclinable for Euronorm container, 860 $\times$ 600 $\times$ 55 mm

The infinitely tiltable shelf for Euronorm containers offers versatile adjustment options. With a stepless tilt adjustment of up to  $30^\circ$ , it enables optimum alignment. The depth variation of +/- 50 mm allows flexible adaptation to different requirements. With a height of 55 mm and a board rail at both the front and rear, it provides secure support for Euronorm containers. The maximum surface load is 50 kg, and the dimensions (W = 860 mm, D = 600 mm) make it suitable for a CAR width of 970 mm. A versatile and adaptable storage board for various requirements.

- infinitely variable up to 30° inclination adjustment
- suitable for CAR width 970 mm
- +/- 50 mm depth variable
- H = 55 mm
- Board strip front and rear
- max. surface load: 50 kg

| item number              | WL31533               |
|--------------------------|-----------------------|
| model                    | 69.506.70             |
| model line               | Sintro                |
| manufacturer             | KARL                  |
| manufacturer item number | 69.506.70             |
| width                    | 860 mm                |
| height                   | 55 mm                 |
| depth                    | 600 mm                |
| order unit               | 1 piece               |
| content unit             | 1 piece               |
| colour manufacturer      | light gray (RAL 7035) |
| Colour                   | grey                  |
| load capacity            | 55 kg                 |
| ESD safe                 | yes                   |