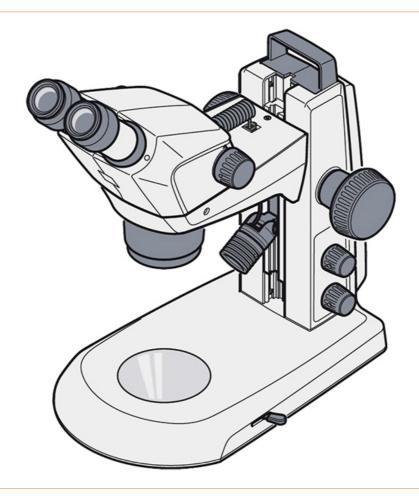

## Stereomicroscope Stemi 305 EDU-Set

The compact Greenough stereo microscope Stemi 305 with 5:1 zoom from ZEISS is equipped with a stand and illumination and is suitable for BIO and MAT as well as inspection with transmitted light.

- Greenough system with 11° stereo angle
- Manual zoom 5:1 (0.8x...4.0x), can be operated from both sides
- Fixed zoom lock positions 0.8x-1x-2x-3x-4x
- Free working distance 110 mm
- viewing angle 45° with adjustable interpupillary distance 55...75 mm
- Eyepiece mount 30 mm with maximum field number 23 mm
- Adapter D=76 mm for Stemi carrier/carrier S
- Interface D=66 mm for lights
- Thread M52 for attachment optics or polarizer
- Near vertical integrated LED illumination (IVI) for tripods K EDU/LAB/MAT or Controller K LED Additionally included
- 2x eyepiece 10x/23 Br. foc.