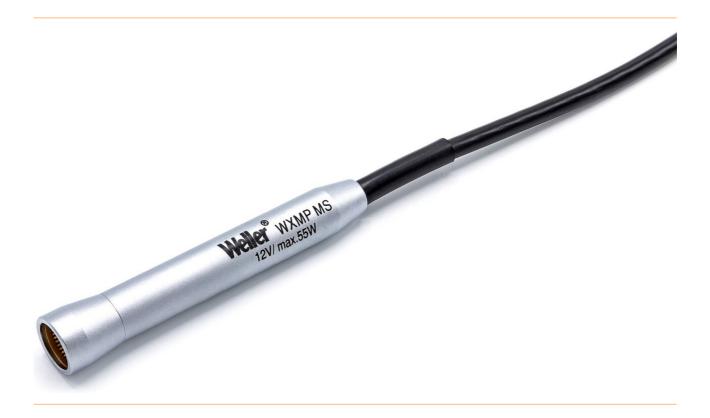

## WXMP MS, micro soldering iron, 40 W, Active-Tip technology

Production within the electronics, medical technology and aerospace industries is moving faster as components become smaller, more sensitive, complex and more powerful. The soldering industry is not different. With the Weller RT MS tips you meet these increasing demands and provide maximum protection to the printed circuit board and the component you're soldering. With the MS tips you achieve the best results and keep your operation costs as low as possible. The Weller MS (military standard) soldering tips with active tip technology are fully compliant with IPC industry standards (IPC - TM-650 2.5.33 Measurement of Electrical Overstress from Soldering Hand Tools) and are also MIL-SPEC compliant. Extend your Weller WX workbench with a micro soldering tool.

item number WL31204

model WXMP MS

Products for the electronic industry

| Specification                 | MIL-SPEC                                                                        |
|-------------------------------|---------------------------------------------------------------------------------|
| Technology                    | Active-Tip                                                                      |
| manufacturer                  | WELLER                                                                          |
| manufacturer item number      | T0052921399N                                                                    |
| GPSR manufacturer information | WELLER Tools GmbH<br>Carl-Benz-Strasse 2<br>DE-74354 Besigheim<br>www.weller.eu |
| order unit                    | 1 piece                                                                         |
| content unit                  | 1 piece                                                                         |
| product series                | Active Tip                                                                      |
| power                         | 40 W                                                                            |
| voltage                       | 12 V                                                                            |
| warm-up period                | 3 s                                                                             |
| handle type                   | soldering iron                                                                  |
| temperature range °C          | 100 – 450 °C                                                                    |
| temperature range °F          | 200 – 850 °F                                                                    |
| suitable stand                | WDH 51                                                                          |
| suitable tips                 | RTM MS / RTP MS                                                                 |
| Tip series                    | RTM-MS, RTP-MS                                                                  |
| suitable control unit         | WX 1, WX 2, WXA 2, WXD 2, WXR 3                                                 |
| ESD safe                      | yes                                                                             |