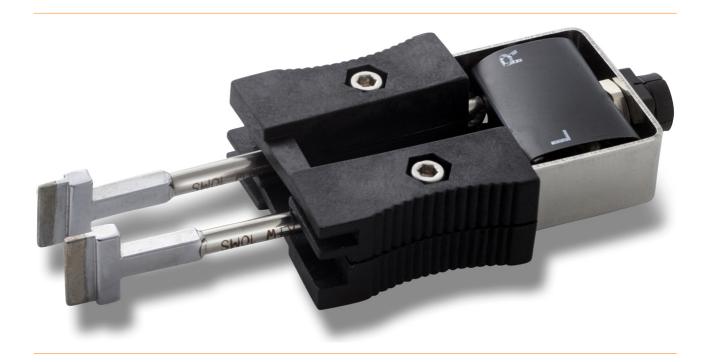

## RTW 10MS Pair of Weller soldering tips Chisel shape 10.0 $\times$ 1.0 mm

Power: 2 x 40 W

| item number              | WL31170       |
|--------------------------|---------------|
| model                    | RTW-10MS      |
| manufacturer             | WELLER        |
| manufacturer item number | T0054467199N  |
| order unit               | 1 pair        |
| content unit             | 1 pair        |
| product series           | RTW MS Series |
| type of tip              | MS            |
| with integrated heating  | yes           |
| tip width                | 1 mm          |
| tip width in inches      | 0.039 in      |
| tip thickness            | 10 mm         |
| tip thickness in inches  | 0.394 in      |
| soldering tip diameter   | 3 mm          |

Products for the electronic industry

tip shape blade-shaped

tip alignment straight

suitable handle WXMT MS, WMRT MS