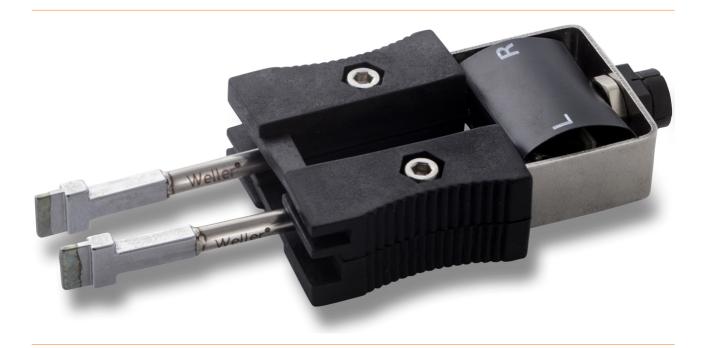

## RTW 11MS Pair of Weller soldering tips Chisel shape 6.0 x 1.0 mm

Power: 2 x 40 W

| item number              | WL31169       |
|--------------------------|---------------|
| model                    | RTW-11MS      |
| manufacturer             | WELLER        |
| manufacturer item number | T0054467099N  |
| order unit               | 1 pair        |
| content unit             | 1 pair        |
| product series           | RTW MS Series |
| type of tip              | MS            |
| with integrated heating  | yes           |
| tip width                | 1 mm          |
| tip width in inches      | 0.039 in      |
| tip thickness            | 6 mm          |
| tip thickness in inches  | 0.236 in      |
| soldering tip diameter   | 3 mm          |