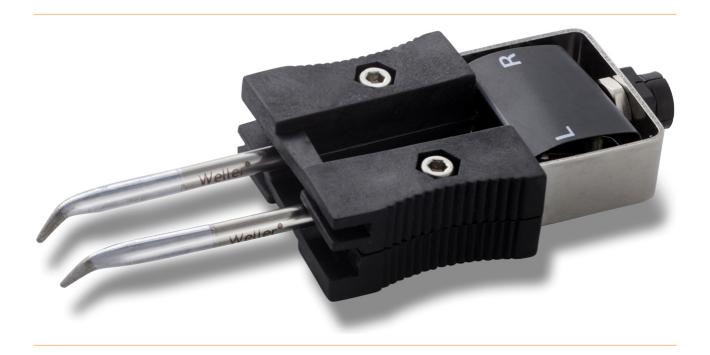

## RTW 2MS 45° pair of Weller soldering tips, chisel-shaped 0.7 $\times$ 0.4 mm, 45

• Power: 2 x 40 W

• Angle: 45°.

| item number              | WL31165       |
|--------------------------|---------------|
| model                    | RTW-2MS       |
| manufacturer             | WELLER        |
| manufacturer item number | T0054465799N  |
| order unit               | 1 pair        |
| content unit             | 1 pair        |
| product series           | RTW MS Series |
| type of tip              | MS            |
| with integrated heating  | yes           |
| tip width                | 0.7 mm        |
| tip width in inches      | 0.028 in      |
| tip thickness            | 0.4 mm        |
| tip thickness in inches  | 0.02 in       |