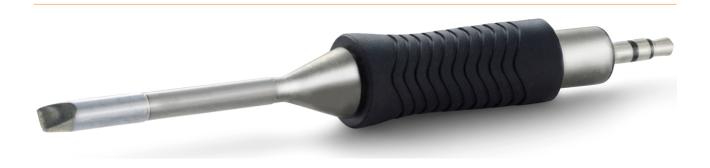

## Micro Weller soldering tip RTM 036 S MS, chisel-shaped, 3.6 $\times$ 0.9 mm, MIL SPEC

- Active soldering tips for very fast heating up
- for micro and standard components

| item number              | WL31161       |
|--------------------------|---------------|
| model                    | RTM 036 S MS  |
| Previous model           | RT 11MS       |
| manufacturer             | WELLER        |
| manufacturer item number | T0054463199N  |
| order unit               | 1 piece       |
| content unit             | 1 piece       |
| diameter                 | 4.6 mm        |
| product series           | RT-MS series  |
| power                    | 55 W          |
| type of tip              | MS            |
| suitable stand           | WSR 200       |
| Tip series               | RTM-MS        |
| with integrated heating  | yes           |
| tip length               | 19 mm         |
| tip width                | 3.6 mm        |
| tip thickness            | 0.9 mm        |
| soldering tip diameter   | 3.6 mm        |
| tip shape                | chisel-shaped |
| tip alignment            | straight      |