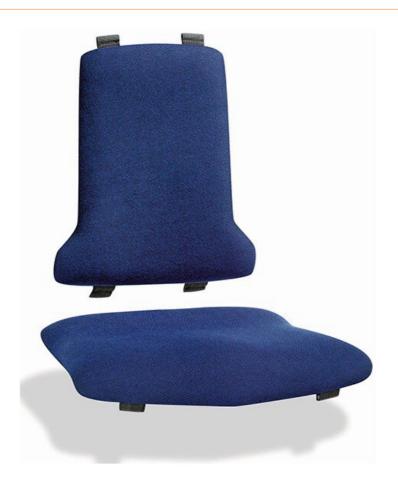

## ESD Sintec interchangeable upholstery, with lumbar support Fabric Duotec blue

Soft, breathable cushion with hard-wearing upholstery fabric.

- conductive
- quick and easy to attach by hooking in
- can be retrofitted at any time
- Increases seat height by 20 mm

| item number              | WL31108    |
|--------------------------|------------|
| model                    | 9876E-9802 |
| model line               | Sintec     |
| manufacturer             | BIMOS      |
| manufacturer item number | 9876E-9802 |

Products for the electronic industry

| GPSR manufacturer information | Bimos GmbH & Co. KG<br>Brühlstraße 21<br>DE-72469 Meßstetten-Tieringen<br>www.bimos.com |
|-------------------------------|-----------------------------------------------------------------------------------------|
| order unit                    | 1 piece                                                                                 |
| content unit                  | 1 piece                                                                                 |
| colour upholstery             | blue                                                                                    |
| material upholstery           | Fabric Duotec                                                                           |
| ESD safe                      | yes                                                                                     |