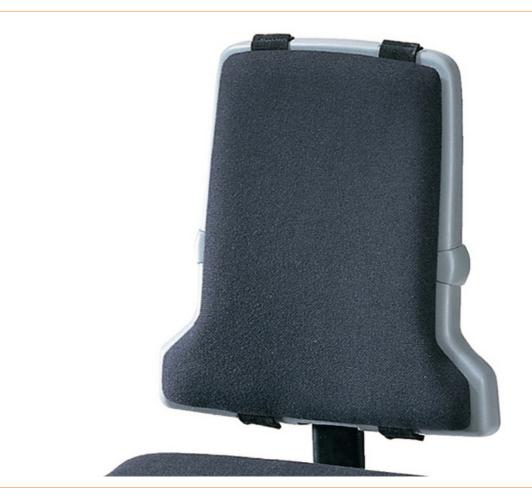

## ESD Sintec interchangeable upholstery, with lumbar support fabric Duotec black

Soft, breathable cushion with hard-wearing upholstery fabric.

- conductive
- quick and easy to attach by hooking in
- can be retrofitted at any time
- Increases seat height by 20 mm