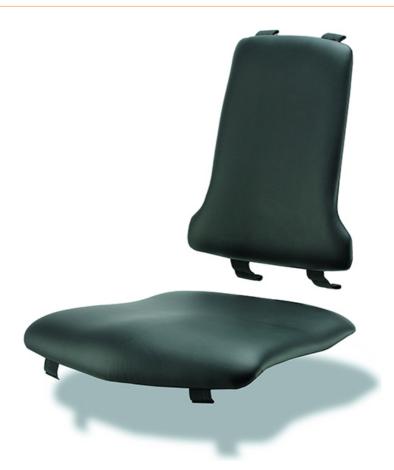

## ESD Sintec interchangeable upholstery, with lumbar support imitation leather black

Washable upholstery with Skai cover. Antibacterial, antimicrobial and antifungal

- conductive
- quick and easy to attach by hooking in
- can be retrofitted at any time
- Increases seat height by 20 mm