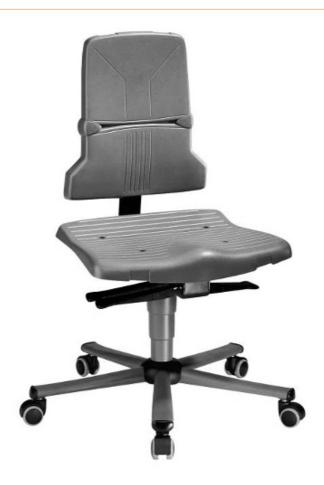

## ESD chair Sintec 2 with castors, permanent contact and seat inclination

The permanent contact mechanism combined with the seat tilt adjustment and the adjustable backrest make the Sintec 2 ESD chair with castors from Bimos ideal for daily use at the workplace. The exchangeable upholstery elements are ordered as accessories. The work chair is equipped with robust plastic as standard.

- · Backrest height adjustment
- steel base
- Interchangeable upholstery elements
- Conductive according to DIN EN 61340-5-1

| item number | WL31095 |
|-------------|---------|
| model       | 9813E   |
| model line  | Sintec  |

Products for the electronic industry

| manufacturer                | BIMOS                       |
|-----------------------------|-----------------------------|
| manufacturer item number    | 9813E-1100                  |
| order unit                  | 1 piece                     |
| content unit                | 1 piece                     |
| type of chair               | castors                     |
| Mechanics                   | Permanent contact mechanism |
| colour upholstery           | black                       |
| material upholstery         | plastic                     |
| five-star base              | yes                         |
| chair frame colour          | black                       |
| gas spring                  | yes                         |
| permanent contact mechanism | yes                         |
| seat height adjustment      | 430 – 580 mm                |
| ESD safe                    | yes                         |