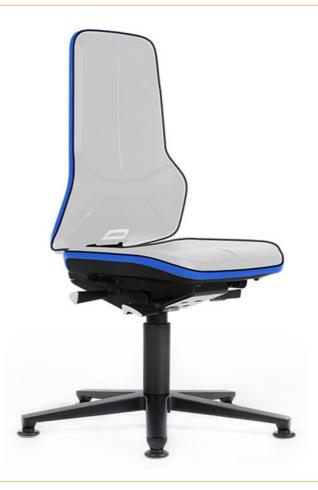

## ESD Chair Neon 1 with glider, Flexband blue, permanent contact

Your faithful companion at the ESD workplace is the ESD chair Neon 1 with gliders from Bimos. In addition to the excellent technical characteristics, the Neon 1 also convinces with its great seating comfort. With the aid of the permanent contact backrest, including the ergonomics package, the work chair can be ideally adapted.

• Ergonomics package (weight adjustment, seat depth adjustment, seat tilt adjustment, backrest height adjustment)

- Seat and backrest without upholstery (basic chair)
- Aluminium base with glider
- conductive according to EN61340-5-1
- five volume-conducting gliders
- Volume conductive plastic back shell
- Conductively coated steel parts