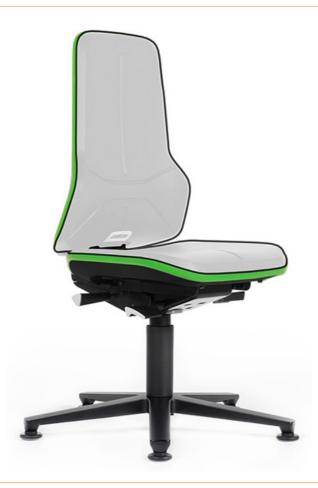

## ESD Chair Neon 1 with glider, Flexband green - Synchrontechnik

Equipped with glides and the ergonomic synchronous backrest, the Neon 1 ESD chair from Bimos is your ideal companion at the workplace. This work chair not only exceeds all the requirements of DIN EN 61340-5-1, but also ensures ergonomic and back-friendly seating.

- Work swivel chair with synchronous technology and ergonomics package (weight adjustment, seat depth adjustment, seat tilt adjustment, backrest height adjustment)
- Seat and backrest without upholstery (basic chair)
- aluminium base
- Conductive according to EN 61340-5-1
- · five volume-conducting gliders
- Volume conductive plastic back shell
- Conductively coated steel parts

| item number              | WL31084                |
|--------------------------|------------------------|
| model                    | 9570E-3280             |
| model line               | Neon                   |
| manufacturer             | BIMOS                  |
| manufacturer item number | 9570E-9999-3280        |
| order unit               | 1 piece                |
| content unit             | 1 piece                |
| type of chair            | glides                 |
| Mechanics                | Synchronous technology |
| five-star base           | yes                    |
| chair frame colour       | black                  |
| gas spring               | yes                    |
| seat height adjustment   | 450 – 620 mm           |
| synchronous technology   | yes                    |
| ESD safe                 | yes                    |