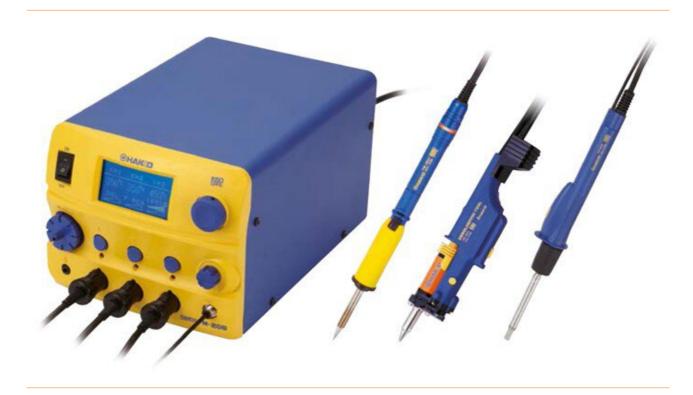

## Multifunction 3-port rework station soldering - desoldering - hot gas soldering

Power consumption: max 410 W (24 V) Capacity (max): 6 I / min Vacuum generator: vacuum pump, cylinder type Vacuum (max): 80 kPa (600 mmHg) inclusive: FM 2027-03 Soldering iron 70 W (24 V) for use with COMPOSIT soldering tips of the T15 series FH 200-01 Switching hole (stand-by function) 599B-02 Soldering tip cleaner in metal housing FM 2024-43 Desoldering tool 70 W (24 V) optional / convertible to pistol- or piston handle for use with desoldering nozzles N3 FH 200-05 Switching hole (stand-by function) 599B-02 Soldering tip cleaner in metal housing FM 2029-01 Hot air soldering iron 140 W (24 V) for use with nozzles N4 C 1574 Switching hole (stand-by function)

Products for the electronic industry

|                 | DE-56276 Großmaischeid www.kullik.com/                                                                                                                                                                                                                                                       |
|-----------------|----------------------------------------------------------------------------------------------------------------------------------------------------------------------------------------------------------------------------------------------------------------------------------------------|
| scope of supply | 1x soldering station (FM-206) 1x soldering iron (FM 2027) 1x switching quiver (FH 200-01) 1x desoldering tool (FM 2024) 1x switching quiver (FH 200-05) 1x hot gas soldering iron (FM 2029) 1x switching quiver (C 1574) 2x soldering tip cleaner (599B-02) 1x soldering tip holder (B 2756) |
| order unit      | 1 piece                                                                                                                                                                                                                                                                                      |
| content unit    | 1 piece                                                                                                                                                                                                                                                                                      |
| power           | 410 W                                                                                                                                                                                                                                                                                        |
| voltage         | 24 V                                                                                                                                                                                                                                                                                         |
| station type    | desoldering station, hot air station, soldering station                                                                                                                                                                                                                                      |
| ESD safe        | no                                                                                                                                                                                                                                                                                           |