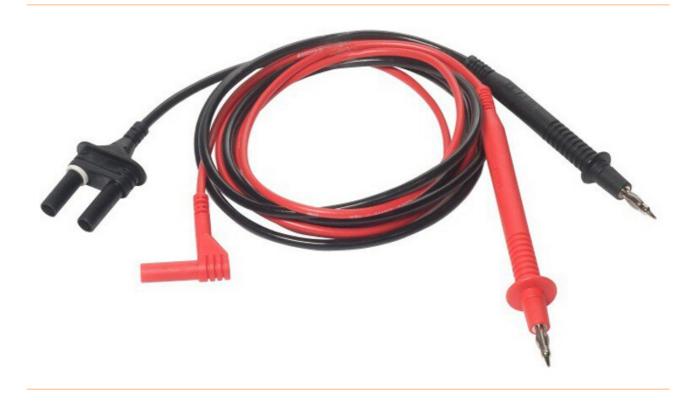

## measuring cable set for Metriso 2000/3000, as spare cables

- Replacement test lead set (com/shield and + plus lead)
- One single pole red and one black double pole measuring cable
- Red cable = 1.3 m
- Black cable = 1.7 m