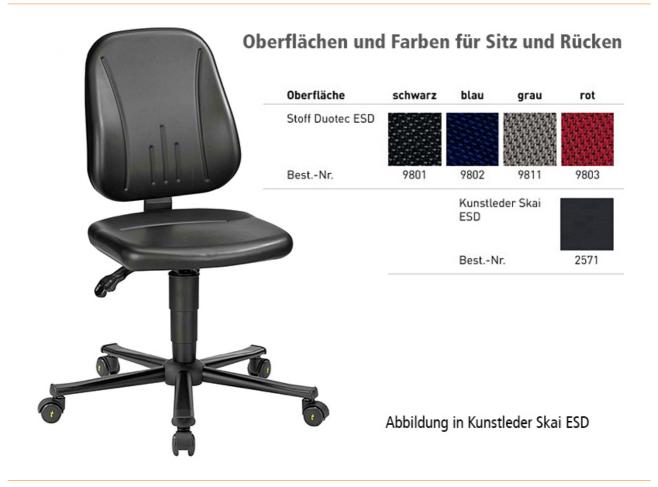

## ESD chair Unitec 1 with glider, fabric Duotec ESD black

Simple but good - this is how you could describe the Unitec 1 work chair with glides. The generous seat and backrest make it possible to sit comfortably at the workplace. The chair can be individually adjusted with the permanent contact backrest. Conductive according to EN 61340-5-1, the Unitec 1 can be used for ESD workstations.

Products for the electronic industry

| order unit                  | 1 piece                     |
|-----------------------------|-----------------------------|
| content unit                | 1 piece                     |
| type of chair               | glides                      |
| Mechanics                   | Permanent contact mechanism |
| colour upholstery           | black                       |
| material upholstery         | Fabric Duotec               |
| five-star base              | yes                         |
| chair frame colour          | black                       |
| gas spring                  | yes                         |
| permanent contact mechanism | yes                         |
| seat height adjustment      | 440 – 590 mm                |
| ESD safe                    | yes                         |