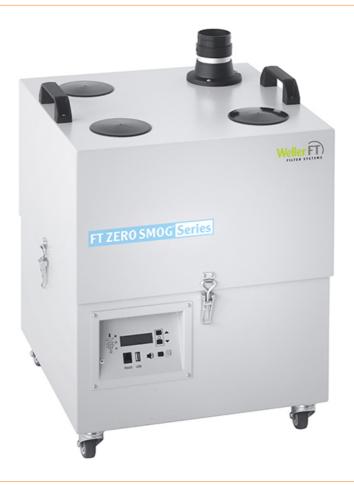

## Suction unit Zero Smog 6V for adhesive vapours, up to 8 workstations

- Electronic filter monitoring with optical and acoustic filter alarm
- For up to 8 workstations
- 1 Easy Click 60 port is included, all other ports must be ordered separately.
- Effectiveness check via USB port
- The constant flow control (CFC) guarantees that the set extraction performance is maintained regardless of the number of connected workstations.
- Interface RS232 (remote control)
- Prefilter: Fine dust filter F7
- Compact filter: Gas filter (50% activated carbon, 50% Puratex) [https://www.youtube.com/watch?v=aq-HaWzPr\_s|You can find out more information here]

item number WL30715

Products for the electronic industry

| model                    | ZERO-SMOG-6V          |
|--------------------------|-----------------------|
| manufacturer             | WELLER                |
| manufacturer item number | T0053667699N          |
| length                   | 460 mm                |
| width                    | 460 mm                |
| height                   | 665 mm                |
| order unit               | 1 piece               |
| content unit             | 1 piece               |
| frequency                | 50/60 Hz              |
| fuse                     | T6,3 A                |
| voltage                  | 120 V                 |
| vacuum max               | 2800 Pa               |
| noise level              | 51 dBA                |
| volume flow max          | 615 m <sup>3</sup> /h |
| device series            | Zero Smog 6V          |