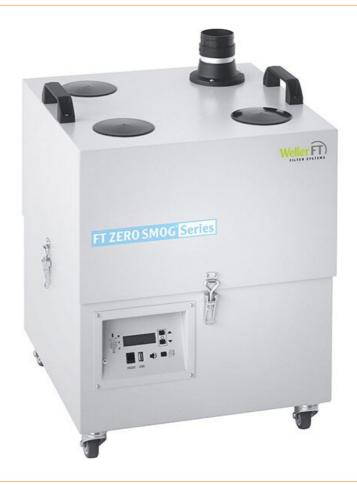

## Zero Smog 6V extraction unit for soldering fumes, 1-8 workstations, incl. Easy-Click 60, 615 m<sup>3</sup>/h at 3000 Pa

- Powerful extraction unit cleans the air at up to 8 workstations
- Equipped with HEPA H13 particle filter and F7 fine dust pre-filter
- The Constant Flow Control (CFC) function guarantees optimally regulated extraction for each individual workstation, regardless of the number of connected workstations
- 3 operating modes: Standard speed control: User-selectable regardless of the system load Speed limitation control: The speed is automatically adjusted to the system load Economic regulation: The rate of fume absorption is kept at a constant value
- Electronic filter control with visual and audible filter alarm
- · Low noise emission levels for quiet working areas
- RS232 port, can be remotely controlled by remote control (optional accessory) or by a PC with RS232 connection
- Max. Fan capacity 615 m<sup>3</sup>/h
- Efficiency test via USB port

Products for the electronic industry

26.04.2025

| item number                   | WL30714                                                                                                                          |
|-------------------------------|----------------------------------------------------------------------------------------------------------------------------------|
| model                         | ZERO-SMOG-6V                                                                                                                     |
| manufacturer                  | WELLER                                                                                                                           |
| manufacturer item number      | T0053666699N                                                                                                                     |
| GPSR manufacturer information | WELLER Tools GmbH<br>Carl-Benz-Strasse 2<br>DE-74354 Besigheim<br>www.weller.eu                                                  |
| length                        | 460 mm                                                                                                                           |
| width                         | 460 mm                                                                                                                           |
| height                        | 655 mm                                                                                                                           |
| scope of supply               | 1x Zero Smog 6V extraction unit 1x compact filter 1x fine dust filter F7 1x hose connection (straight) 1x operating instructions |
| order unit                    | 1 piece                                                                                                                          |
| content unit                  | 1 piece                                                                                                                          |
| frequency                     | 50/60 Hz                                                                                                                         |
| power                         | 460 W                                                                                                                            |
| fuse                          | T3, 15A                                                                                                                          |
| voltage                       | 230 V                                                                                                                            |
| vacuum max                    | 3000 Pa                                                                                                                          |
| noise level                   | 51 dBA                                                                                                                           |
| volume flow max               | 615 m <sup>3</sup> /h                                                                                                            |
| filter type                   | compact filter                                                                                                                   |
| ESD safe                      | yes                                                                                                                              |