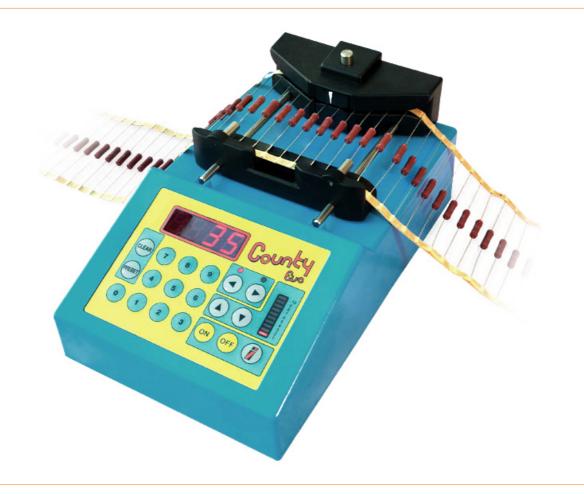

## COUNTY EVO component counter incl. rechargeable battery and data logger

Electronic component counter

for radial/axial components - manual operation

 $\cdot$  with battery, connection for barcode reader, printer/PC output, clock and data logger for the last 500 counts

- taped delivery form
- 4-digit digital display
- H x W x D = 240 x 130 x 110 mm, weight 1.8 kg
- mains connection 230 V
- optional: SMD adapter for SMD components

| item number | WL30649 |
|-------------|---------|
| model       | 8301082 |
|             |         |