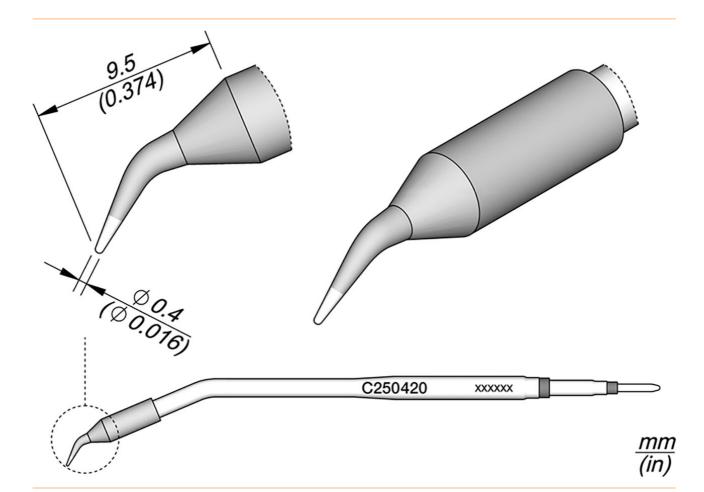

## Soldering tip chisel-shaped, curved, D: 0.4 mm, C250420

| item number              | WL30319  |
|--------------------------|----------|
| model                    | C250-420 |
| manufacturer             | JBC      |
| manufacturer item number | C250420  |
| length with packaging    | 127 mm   |
| width with packaging     | 31 mm    |
| height with packaging    | 31 mm    |
| order unit               | 1 piece  |
| content unit             | 1 piece  |
| product series           | C250     |
| Tip series               | C250     |
| with integrated heating  | yes      |

Products for the electronic industry

| tip length                 | 9.5 mm        |
|----------------------------|---------------|
| total length soldering tip | 100 mm        |
| soldering tip diameter     | 0.4 mm        |
| tip shape                  | chisel-shaped |
| tip alignment              | bent          |
| suitable soldering iron    | AL250, AP250  |
| suitable handpiece         | AL250, AP250  |
| suitable handle            | AL250, AP250  |