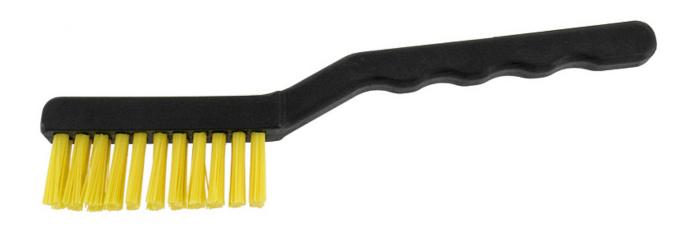

## ESD brush, hard, yellow nylon bristles, 30 mm

In an EPA, the use of an ESD brush from Warmbier is recommended for keeping clean and removing dirt and dust.

- Size: 30 mm
- Electrostatic, volume-conductive plastic handle
- Incorporated natural bristles mixed with conductive fibres
- With ESD warning symbol
- Typical leakage resistance to the grounding point (person) Rgp  $=10^9$   $10^{10}$  Ohm