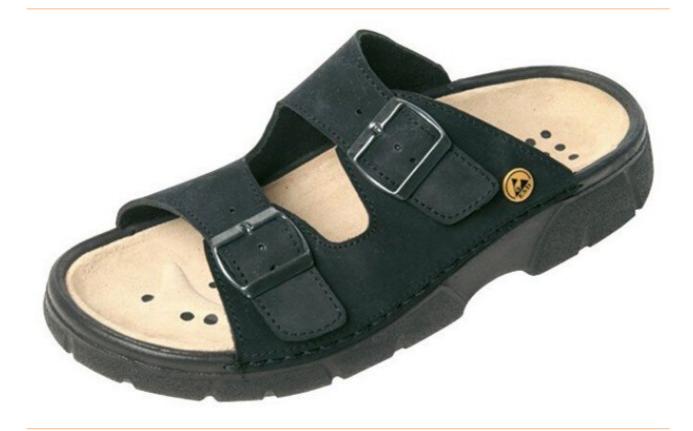

## ESD Mule Ladies/Men Elektra, black, nubuck leather, size 38

With this ESD trekking mule for ladies and gentlemen by Warmbier your employees are optimally equipped in the EPA zone. The soft cork footbed and the pleasant nubuck leather offer a pleasant wearing experience. Thanks to the slippery shoe model, the sandals can be put on quickly and comfortably and adjusted to the foot with the buckles.

- Good fit
- Pleasant wearing comfort

| item number                   | WL30037                                                                             |
|-------------------------------|-------------------------------------------------------------------------------------|
| model                         | 2550.2032.38                                                                        |
| manufacturer                  | WARMBIER                                                                            |
| GPSR manufacturer information | Wolfgang WARMBIER<br>Untere Gießwiesen 21<br>DE-78247 Hilzingen<br>www.warmbier.com |
| length with packaging         | 350 mm                                                                              |
| width with packaging          | 250 mm                                                                              |

Products for the electronic industry

| height with packaging      | 150 mm                                                                                                                                                                                                                    |
|----------------------------|---------------------------------------------------------------------------------------------------------------------------------------------------------------------------------------------------------------------------|
| order unit                 | 1 pair                                                                                                                                                                                                                    |
| content unit               | 1 pair                                                                                                                                                                                                                    |
| colour manufacturer        | black                                                                                                                                                                                                                     |
| Colour                     | black                                                                                                                                                                                                                     |
| typical bleeder resistance | 10 <sup>5</sup> - 10 <sup>7</sup> Ohm                                                                                                                                                                                     |
| gender                     | unisex                                                                                                                                                                                                                    |
| shoe execution             | lady's shoe, sandal                                                                                                                                                                                                       |
| features shoes             | <ul> <li>Two buckles</li> <li>Cork footbed with natural rubber</li> <li>Dissipative polyurethane outsole</li> <li>PCP-free materials</li> <li>Leiftable rubber contact points</li> <li>Marking with ESD symbol</li> </ul> |
| material shoes             | Nubuk-leather                                                                                                                                                                                                             |
| shoe size EU               | 38                                                                                                                                                                                                                        |
| ESD safe                   | yes                                                                                                                                                                                                                       |