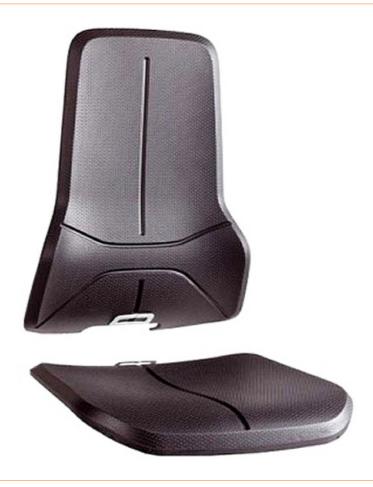

## ESD cushion for neon, integral foam black

With the innovation 1+1 system, the ESD Neon upholstery can be adapted to the respective working environment with just one click! Chair can only be fitted with upholstery element

Products for the electronic industry

| colour upholstery   | black         |
|---------------------|---------------|
| material upholstery | integral foam |
| ESD safe            | yes           |