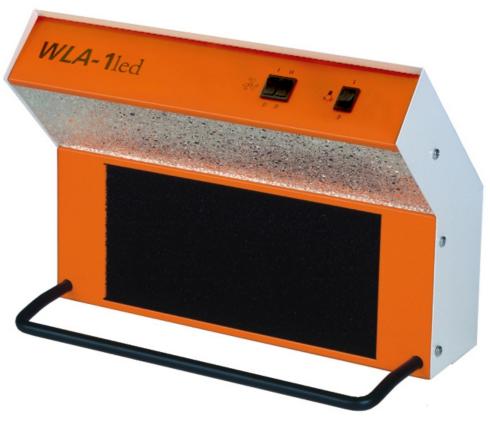

## Extraction device WLA-1-LED for soldering fumes, 2-stage for $30 \text{ and } 70\text{m}^3/\text{h}$ , LED lighting

Lieferumfang ohne Gelenkstativ/Standbügel

- for workplace extraction
- with LED lighting 6,2 W
- effective power 2-stage 30 and 70  $m^2\!/h$
- front orange, housing light grey
- without stand/articulated stand

| item number              | WL29897   |
|--------------------------|-----------|
| model                    | WLA-1-LED |
| manufacturer             | WEIDINGER |
| manufacturer item number | WLA-1-LED |
| length                   | 170 mm    |

Products for the electronic industry

| width        | 340 mm  |
|--------------|---------|
| height       | 260 mm  |
| order unit   | 1 piece |
| content unit | 1 piece |
| voltage      | 230 V   |
| power        | 50 W    |