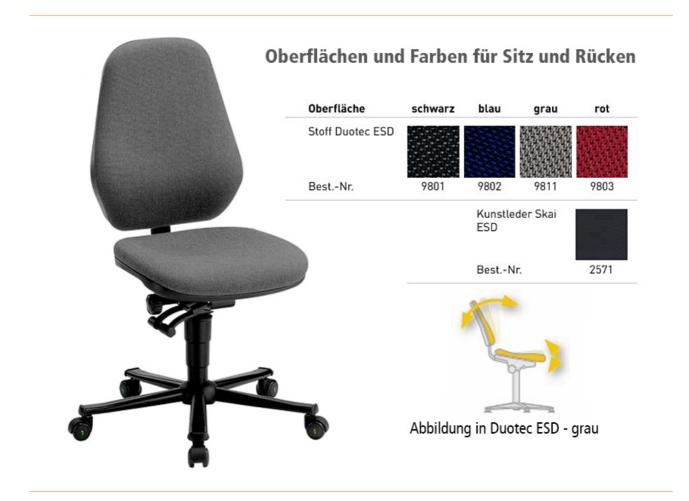

ESD chair BASIC 2 with castors, fabric Duotec blue, permanent contact and seat inclination, backrest 530 mm

Equipped with castors, the Basic 2 ESD chair from Bimos can be used flexibly at the workplace. In addition, the work chair with its permanent contact mechanism and adjustable seat inclination can be adapted to the respective employee.

• Note: The backrest is not conductive and the chair cannot be used within an EPA!

| item number              | WL29110    |
|--------------------------|------------|
| model                    | 9155E-9802 |
| model line               | Basic      |
| manufacturer             | BIMOS      |
| manufacturer item number | 9155E-9802 |
| order unit               | 1 piece    |

Products for the electronic industry

| content unit                | 1 piece                     |
|-----------------------------|-----------------------------|
| type of chair               | castors                     |
| Mechanics                   | Permanent contact mechanism |
| colour upholstery           | blue                        |
| material upholstery         | Fabric Duotec               |
| five-star base              | yes                         |
| chair frame colour          | black                       |
| gas spring                  | yes                         |
| permanent contact mechanism | yes                         |
| seat height adjustment      | 470 – 610 mm                |
| ESD safe                    | no                          |