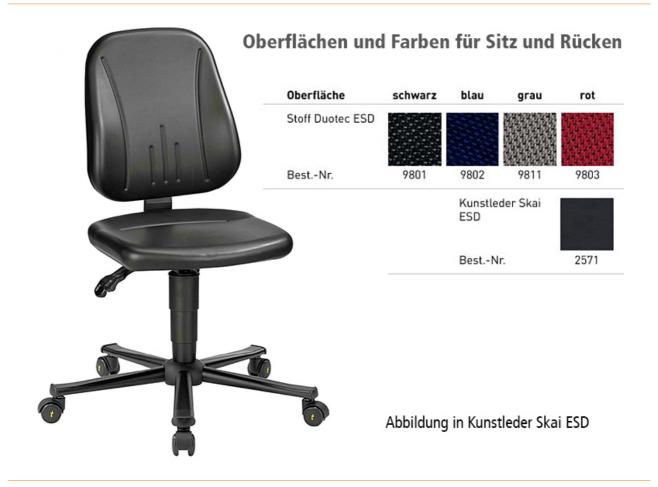

## ESD chair Unitec 2 with castors, fabric Duotec black

The ESD chair by Bimos Unitec 2 is equipped with castors and a steel base. In addition, the chair is naturally height-adjustable and back-friendly thanks to the permanent contact backrest. The ESD chair is conductive according to DIN EN 61340-5-1.

Products for the electronic industry

| content unit                | 1 piece                     |
|-----------------------------|-----------------------------|
| type of chair               | castors                     |
| Mechanics                   | Permanent contact mechanism |
| colour upholstery           | black                       |
| material upholstery         | Fabric Duotec               |
| five-star base              | yes                         |
| chair frame colour          | black                       |
| gas spring                  | yes                         |
| permanent contact mechanism | yes                         |
| seat height adjustment      | 440 – 590 mm                |
| ESD safe                    | yes                         |