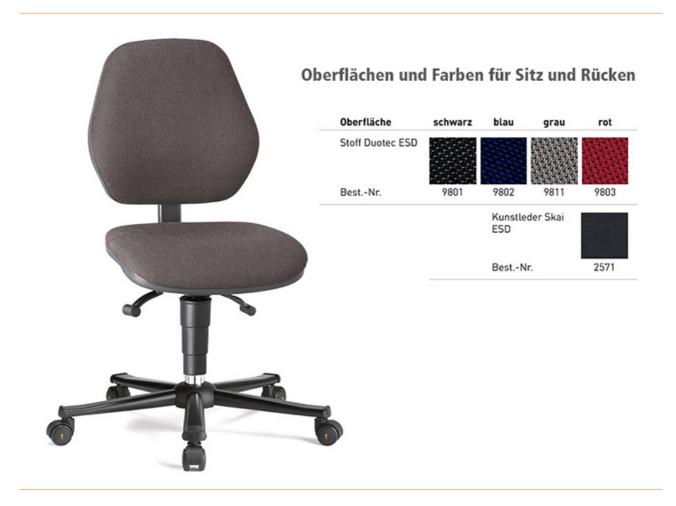

- Backrest height adjustment
- steel base
- Note: The backrest is not conductive and the chair cannot be used within an EPA!

| item number  | WL29083    |  |
|--------------|------------|--|
| model        | 9151E-2571 |  |
| model line   | Basic      |  |
| manufacturer | BIMOS      |  |
|              |            |  |

Products for the electronic industry

| manufacturer item number    | 9151E-2571                  |
|-----------------------------|-----------------------------|
| order unit                  | 1 piece                     |
| content unit                | 1 piece                     |
| type of chair               | castors                     |
| Mechanics                   | Permanent contact mechanism |
| colour upholstery           | black                       |
| material upholstery         | imitation leather           |
| five-star base              | yes                         |
| chair frame colour          | black                       |
| gas spring                  | yes                         |
| permanent contact mechanism | yes                         |
| seat height adjustment      | 470 – 610 mm                |
| ESD safe                    | no                          |