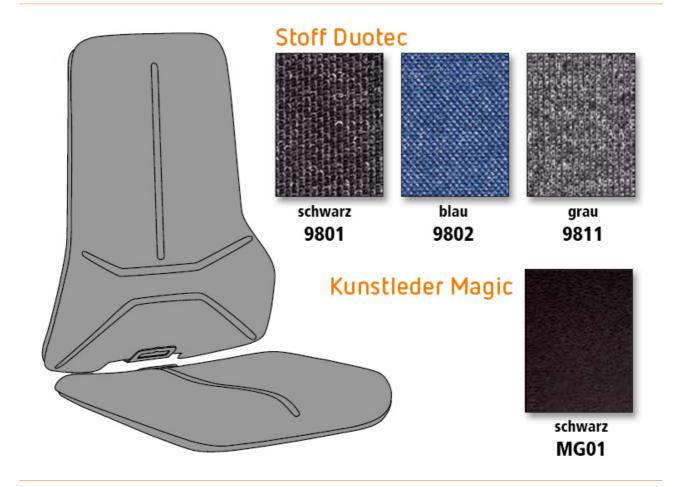

| item number              | WL29078    |
|--------------------------|------------|
| model                    | 9588E-MG01 |
| model line               | Neon       |
| manufacturer             | BIMOS      |
| manufacturer item number | 9588E-MG01 |
| order unit               | 1 piece    |
| content unit             | 1 piece    |
| colour upholstery        | black      |

Products for the electronic industry

material upholstery imitation leather

ESD safe yes