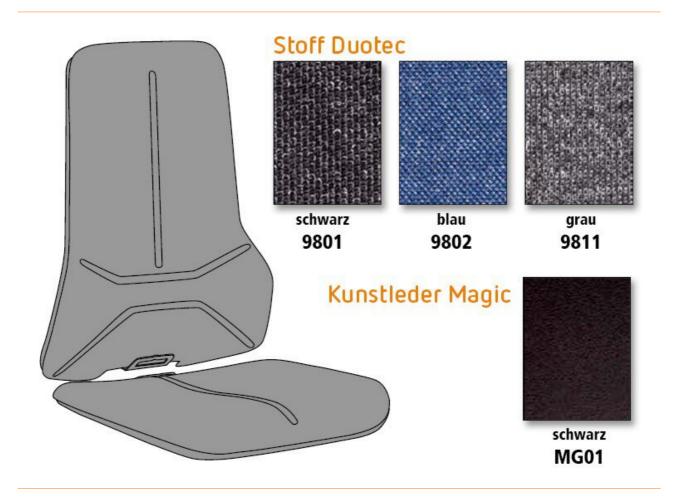

## ESD cushion for neon, fabric Duotec grey

With the innovation 1+1 system, the ESD Neon upholstery can be adapted to the respective working environment with just one clickl Chair can only be fitted with upholstery element • breathable, comfortable, soft, durable

Products for the electronic industry

| order unit          | 1 piece       |
|---------------------|---------------|
| content unit        | 1 piece       |
| colour upholstery   | grey          |
| material upholstery | Fabric Duotec |
| ESD safe            | yes           |