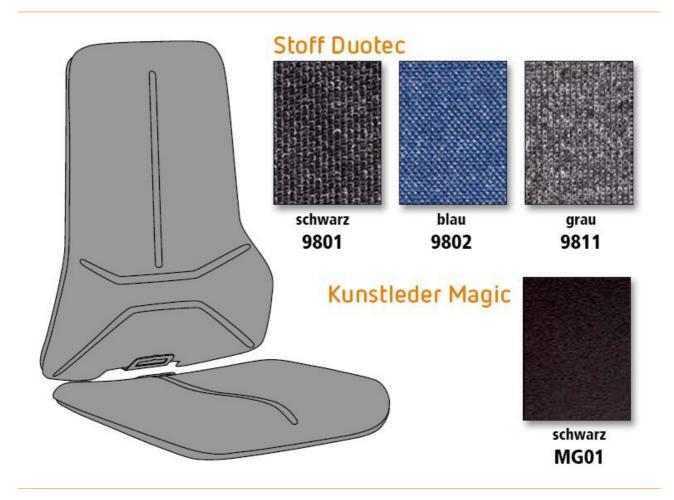

## ESD cushion for neon, fabric Duotec black

With the innovation 1+1 system, the ESD Neon upholstery can be adapted to the respective working environment with just one clickl Chair can only be fitted with upholstery element • breathable, comfortable, soft, durable

| item number              | WL29044    |
|--------------------------|------------|
| model                    | 9588E-9801 |
| model line               | Neon       |
| manufacturer             | BIMOS      |
| manufacturer item number | 9588E-9801 |
| order unit               | 1 piece    |
| content unit             | 1 piece    |
| colour upholstery        | black      |

Products for the electronic industry

material upholstery

Fabric Duotec

ESD safe

yes

Products for the electronic industry