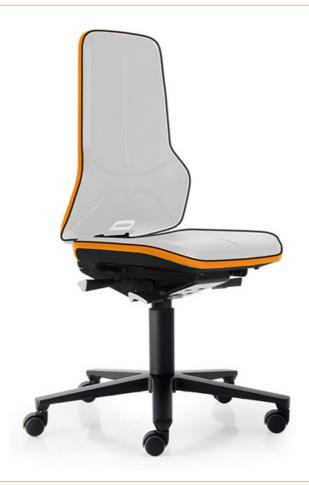

## ESD Chair Neon 2 with castors Flexband orange, permanent contact

The ESD chair Neon 2 with castors is equipped with the permanent contact backrest as well as the ergonomics package, so that an individual adjustment of the work chair is possible. This ensures ergonomic, back-friendly sitting behaviour at the workplace.

- Work swivel chair with permanent contact mechanism and ergonomics package (weight adjustment, seat depth adjustment, seat tilt adjustment, backrest height adjustment)
- Seat and backrest without upholstery (basic chair)
- aluminium base
- Conductive according to EN 61340-5-1
- five volume-conducting rollers
- Volume conductive plastic back shell
- Conductively coated steel parts

| item number                 | WL29043                     |
|-----------------------------|-----------------------------|
| model                       | 9563E-3279                  |
| model line                  | Neon                        |
| manufacturer                | BIMOS                       |
| manufacturer item number    | 9563E-9999-3279             |
| order unit                  | 1 piece                     |
| content unit                | 1 piece                     |
| type of chair               | castors                     |
| Mechanics                   | Permanent contact mechanism |
| five-star base              | yes                         |
| chair frame colour          | black                       |
| gas spring                  | yes                         |
| weight regulation           | yes                         |
| permanent contact mechanism | yes                         |
| seat height adjustment      | 450 – 620 mm                |
| ESD safe                    | yes                         |