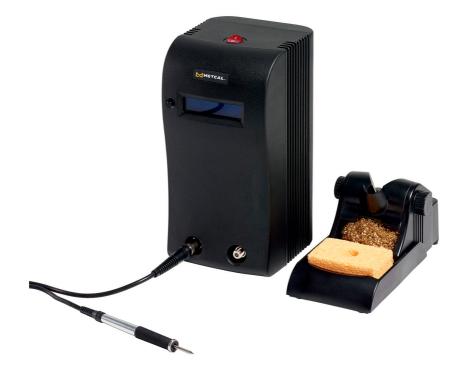

## Two-channel soldering station 230 Volt, with soldering iron MX-H2-UF

125 watts

Input voltage: 100 to 240 VAC

| item number              | WL28230                                                                                        |
|--------------------------|------------------------------------------------------------------------------------------------|
| model                    | MX-5220                                                                                        |
| manufacturer             | METCAL                                                                                         |
| manufacturer item number | MX-5220                                                                                        |
| scope of supply          | Supply unit MX-PS5200<br>Soldering iron MX-H2-UF<br>Shelf MX-W1AV (with temperature reduction) |
| order unit               | 1 piece                                                                                        |