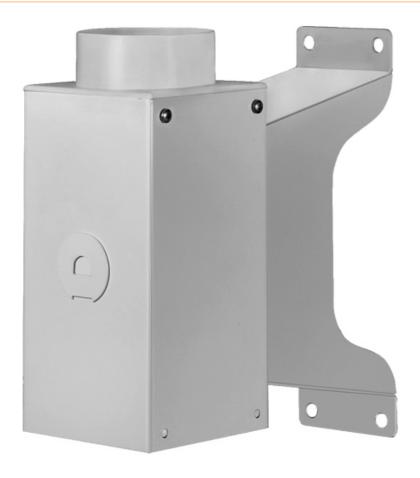

## Wall bracket for DN 50/63/75, black

- Holder for mounting extraction arms for wall mounting on the wall
- Made of sheet steel with a full polyester paint finish on all surfaces
- Direct connection with one pipe D= 80 mm
- Connection with socket, 4-10075-6 to pipe Ø100 mm
- $\bullet$  Connection with our aluminium tube Ø75 mm in the required lengths, if a stylish installation is required.

Products for the electronic industry

| width        | 75 mm         |
|--------------|---------------|
| height       | 232 mm        |
| order unit   | 1 piece       |
| content unit | 1 piece       |
| colour       | black         |
| Colour       | black         |
| material     | sheet steel   |
| assembling   | wall mounting |
| ESD safe     | no            |