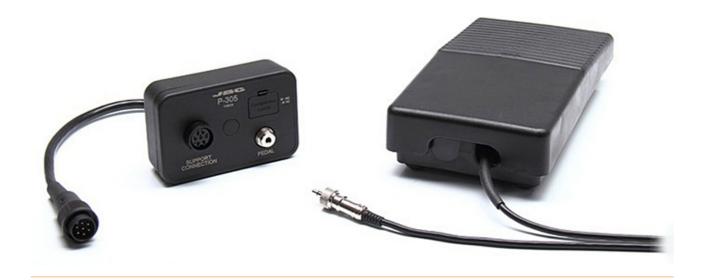

## Pedal with connection box

• compatible with control unit DI, DD, DDE, HDE, DM, DME and HD

• the connection box allows the pedal to be used only on the port to which it has been connected

| item number              | WL28088                                              |
|--------------------------|------------------------------------------------------|
| model                    | P-305                                                |
| manufacturer             | JBC                                                  |
| manufacturer item number | P-305                                                |
| length                   | 200 mm                                               |
| width                    | 100 mm                                               |
| height                   | 40 mm                                                |
| length with packaging    | 342 mm                                               |
| width with packaging     | 155 mm                                               |
| height with packaging    | 120 mm                                               |
| scope of supply          | Pedal P-005<br>Connection box 0012527<br>instruction |
| order unit               | 1 piece                                              |
| content unit             | 1 piece                                              |
| length cable             | 1.9 m                                                |