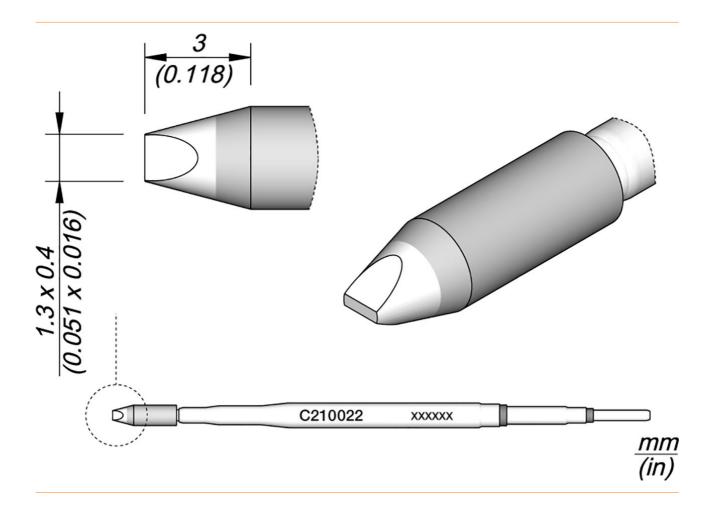

## Soldering tip for T210-A / T210-NA, chisel-shaped, straight, C210022

| item number              | WL27938  |
|--------------------------|----------|
| model                    | C210-022 |
| manufacturer             | JBC      |
| manufacturer item number | C210022  |
| length with packaging    | 110 mm   |
| width with packaging     | 12 mm    |
| height with packaging    | 12 mm    |
| order unit               | 1 piece  |
| content unit             | 1 piece  |
| product series           | C210     |
| Tip series               | C210     |

Products for the electronic industry

| with integrated heating    | yes                                      |
|----------------------------|------------------------------------------|
| tip dimensions             | 1,3 x 0,4 mm                             |
| tip length                 | 3 mm                                     |
| total length soldering tip | 80 mm                                    |
| tip shape                  | chisel-shaped                            |
| tip alignment              | straight                                 |
| suitable soldering iron    | T210                                     |
| suitable handpiece         | T210                                     |
| suitable accessories       | DC-A - Cartridge dispenser case C105C210 |
| suitable handle            | T210                                     |